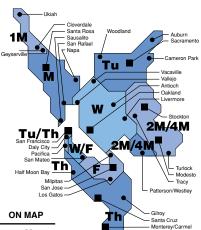

To utilize our local delivery network, simply refer to your delivery area on the chart below. You'll see a corresponding delivery day. We will always deliver to your area on the day listed. In order to receive an order, simply call us with your order before noon on the day before your scheduled delivery day. It is that easy.

| DELIVERY AREA               | DELIVERY DAY           | ON MAP     |
|-----------------------------|------------------------|------------|
| Cloverdale / Geyserville    | Every 1st Monday       | 1 <b>M</b> |
| East Bay Area               | Wednesdays             | W          |
| Half Moon Bay               | Thursdays              | Th         |
| Marin County                | Mondays                | М          |
| Modesto                     | 2nd and 4th Mondays    | 2M/4M      |
| Monterey, Salinas, Carmel   | Thursdays              | Th         |
| Napa, & Sonoma Counties     | Mondays                | М          |
| North Peninsula (Hwy 92 N.) | Wednesdays and Fridays | WF         |
| North & South Peninsula     | Fridays                | F          |
| Patterson / Westley         | 2nd and 4th Monday     | 2M/4M      |
| Sacramento                  | Tuesdays               | Tu         |
| San Francisco               | Tuesdays and Thursdays | Tu/Th      |
| Santa Cruz                  | Thursdays              | Th         |
| Stockton                    | 2nd and 4th Mondays    | 2M/4M      |
| Ukiah / Hopland             | 1st Mondays            | 1M         |

Not all sections of areas listed here can be completely covered by our truck fleet.

Please check with us to make sure your location is covered.

Orders must be received by noon for next day delivery.